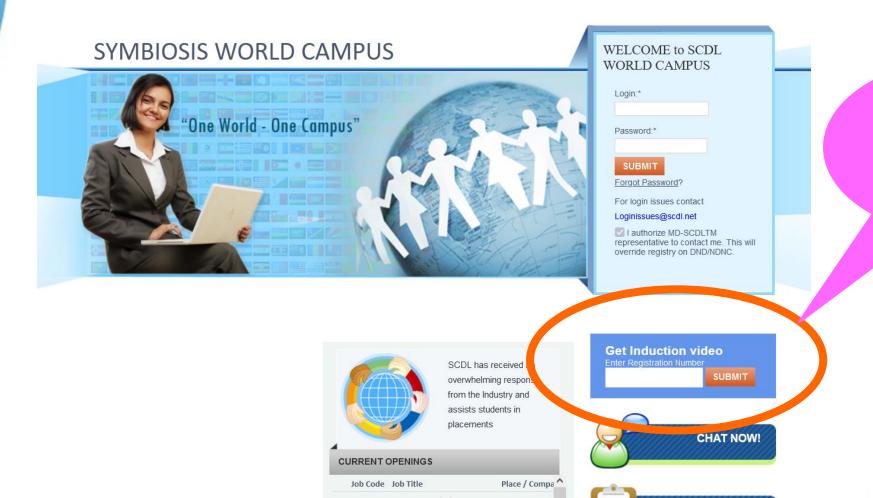

## **Induction Program**

https://www.scdl.net/cms/Induction-Programs.aspx

ALUMINI

REFER A FRIEND

CAUTION NOTICE

Click:
<a href="https://login.scdl.net/">https://login.scdl.net/</a>
& put your registration
no. See the induction
program recording